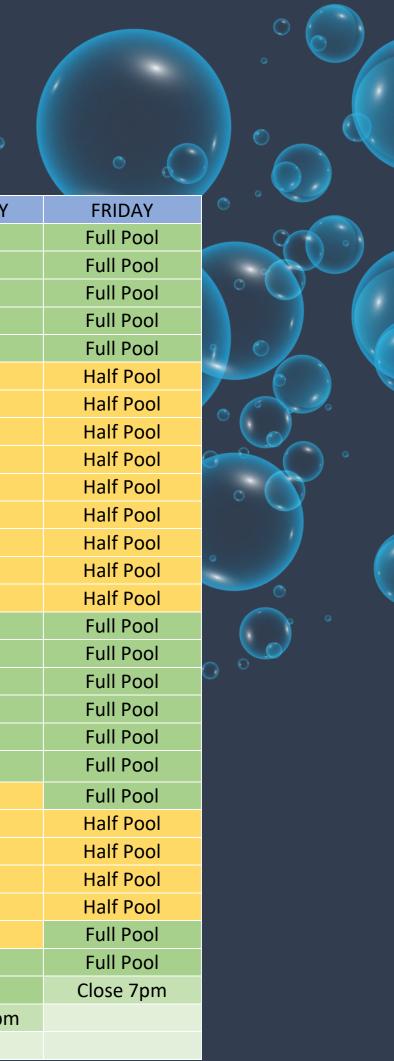

## WARM WATER POOL

| TIME    | SATURDAY  | SUNDAY    | MONDAY    | TUESDAY      | WEDNESDAY    | THURSDAY     |
|---------|-----------|-----------|-----------|--------------|--------------|--------------|
| 5:30AM  |           |           | Full Pool | Full Pool    | Full Pool    | Full Pool    |
| 6:00AM  | Open 6am  |           | Full Pool | Full Pool    | Full Pool    | Full Pool    |
| 6:30AM  | Full Pool |           | Full Pool | Full Pool    | Full Pool    | Full Pool    |
| 7:00AM  | Full Pool |           | Full Pool | Full Pool    | Full Pool    | Full Pool    |
| 7:30AM  | Full Pool |           | Full Pool | Full Pool    | Full Pool    | Full Pool    |
| 8:00AM  | Closed    |           | Full Pool | Full Pool    | Full Pool    | Half Pool    |
| 8:30AM  | Closed    | Open 9am  | Full Pool | Full Pool    | Full Pool    | Half Pool    |
| 9:00AM  | Closed    | Full Pool | Full Pool | Full Pool    | Full Pool    | Half Pool    |
| 9:30AM  | Closed    | Full Pool | Full Pool | Full Pool    | Half Pool    | Half Pool    |
| 10:00AM | Closed    | Full Pool | Full Pool | Half Pool    | Half Pool    | Half Pool    |
| 10:30AM | Closed    | Full Pool | Full Pool | Half Pool    | Half Pool    | Half Pool    |
| 11:00AM | Closed    | Full Pool | Full Pool | Half Pool    | Full Pool    | Half Pool    |
| 11:30AM | Closed    | Full Pool | Full Pool | Half Pool    | Full Pool    | Half Pool    |
| 12:00PM | Closed    | Full Pool | Full Pool | Full Pool    | Full Pool    | Half Pool    |
| 12:30PM | Closed    | Full Pool | Full Pool | Full Pool    | Full Pool    | Full Pool    |
| 1:00PM  | Full Pool | Full Pool | Full Pool | Full Pool    | Full Pool    | Full Pool    |
| 1:30PM  | Full Pool | Full Pool | Full Pool | Full Pool    | Full Pool    | Full Pool    |
| 2:00PM  | Full Pool | Full Pool | Full Pool | Full Pool    | Full Pool    | Full Pool    |
| 2:30PM  | Full Pool | Full Pool | Full Pool | Full Pool    | Full Pool    | Full Pool    |
| 3:00PM  | Full Pool | Full Pool | Full Pool | Full Pool    | Full Pool    | Full Pool    |
| 3:30PM  | Full Pool | Full Pool | Full Pool | Half Pool    | Half Pool    | Half Pool    |
| 4:00PM  | Full Pool | Full Pool | Full Pool | Half Pool    | Half Pool    | Half Pool    |
| 4:30PM  | Close 4pm | Close 4pm | Close 4pm | Half Pool    | Half Pool    | Half Pool    |
| 5:00PM  |           |           |           | Half Pool    | Half Pool    | Half Pool    |
| 5:30PM  |           |           |           | Half Pool    | Half Pool    | Half Pool    |
| 6:00PM  |           |           |           | Full Pool    | Full Pool    | Half Pool    |
| 6:30PM  |           |           |           | Full Pool    | Full Pool    | Full Pool    |
| 7:00PM  |           |           |           | Full Pool    | Full Pool    | Full Pool    |
| 7:30PM  |           |           |           | Close 7 30pm | Close 7 30pm | Close 7 30pr |
| 8:00PM  |           |           |           |              |              |              |
|         |           |           |           |              |              |              |